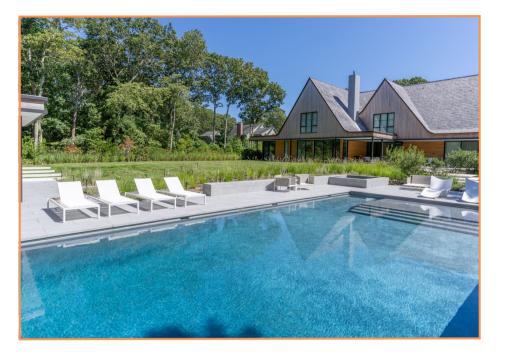

#### **FEATURES**

The 24x24 Elegance pavers by NT Trading offer a perfect blend of style and durability for outdoor environments. Each paver, measuring a substantial 24 inches by 24 inches, provides a robust foundation for a variety of outdoor spaces. With a practical thickness, these pavers ensure ease of installation and a smooth, cohesive appearance.

#### **PACKAGING DETAILS**

**24x24:** 1 pallet = 256 sqft (64 pcs/pallet. 2 pcs/bx)